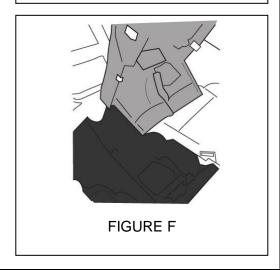

# **VEHICLE PREPARATION, continued**

- 5. Open Console Box Lid.
- 6. Pull up on console cover behind cup holders. (FIGURE D)

7. Disconnect console power connection. (FIGURE E)

- 8. Lift towards rearward to remove console cover and place upside down on protected bench top. (FIGURE F)
- 9. Remove console pocket rubber insert and discard.