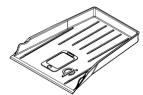

FIGURE J

4. Remove the front upper pocket with Philips head screw driver by removing the 3 screws. (FIGURE K)

FIGURE K

 Install wireless charger assembly. Reinsert the 3 screws into upper pocket. Screw torque = 3.7 ± 0.8 N·m (32.75 ± 7 in·lb). (FIGURE L)