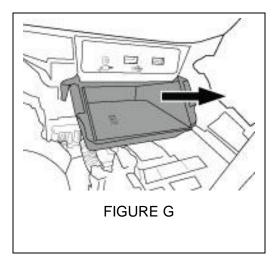

# **VEHICLE PREPARATION, continued**

10. Remove lower console pocket from dash by pulling rearward and discard. (FIGURE G)

11. Disconnect Rear Accessory Power connector. (FIGURE H)

12. Depress shift interlock switch and shift transmission into lowest position. (FIGURE I)