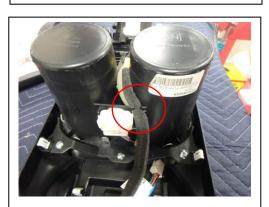

FIGURE J

4. Remove the front upper pocket with Philips head screw driver by removing the 3 screws. (FIGURE K)

FIGURE K

 Install wireless charger assembly. Reinsert the 3 screws into upper pocket. Screw torque = 3.7 ± 0.8 N·m (32.75 ± 7 in·lb). (FIGURE L)