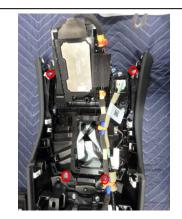

# **WIRELESS CHARGER INSTALLATION, continue**

11. Plug harness into wireless charging assembly. (FIGURE P)

12. Place shorter piece of foam tape in the highlighted area. (FIGURE Q)

 Place upper console back in car, lining up forward tabs with receiver holes. (FIGURE R)

FIGURE Q

| PART NUMBER | ISSUE  | DATE        | SUBARU OF AMERICA | 7 OF 10 |
|-------------|--------|-------------|-------------------|---------|
| H671SAN200  | REV 02 | Mar 14 2019 | SUBARU OF AMERICA | 7 OF 10 |