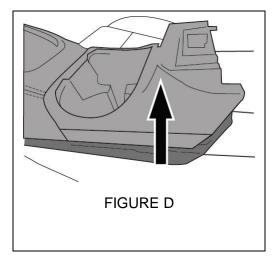

# **VEHICLE PREPARATION, continued**

- 5. Open Console Box Lid.
- 6. Pull up on console cover behind cup holders. (FIGURE D)

7. Disconnect console power connection. (FIGURE E)

- 8. Lift towards rearward to remove console cover and place upside down on protected bench top. (FIGURE F)
- 9. Remove console pocket rubber insert and discard.