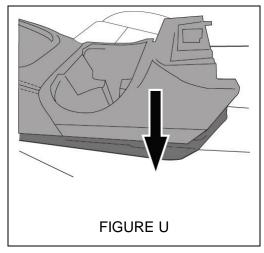

#### **VEHICLE PARTS RE-INSTALLATION**

 Lower rear of console cover and push forward slightly. Evenly press down on console cover to lock in mounting clips. (FIGURE U)

2. Place small screw driver down service port and engage shift interlock switch, shift transmission into park. (FIGURE V)