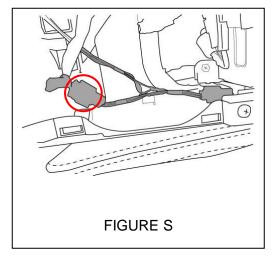

# WIRELESS CHARGER INSTALLATION, continue

- 14. Plug in wireless charging T harness to Rear Accessory Power connector.
- 15. Place longer piece of foam tape around connector. (FIGURE S)

16. Plug in Console power connection. (FIGURE T)