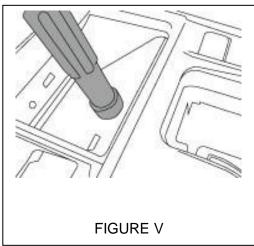

#### **VEHICLE PARTS RE-INSTALLATION**

 Lower rear of console cover and push forward slightly. Evenly press down on console cover to lock in mounting clips. (FIGURE U)

2. Place small screw driver down service port and engage shift interlock switch, shift transmission into park. (FIGURE V)