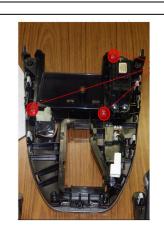

#### **VEHICLE PREPARATION**

- 1. Place vehicle in ACC mode, engage Parking brake, turn vehicle OFF.
- Disconnect the negative battery terminal using a 10mm socket/ratchet. (FIGURE A) NOTE: If equipped, disconnect eyelet cable only.

NOTE: DO NOT PROCEED TO THE NEXT STEP FOR ONE (1) MINUTE TO ALLOW TIME FOR THE ACCESORY POWER SUPPLY TO DISCHARGE.

3. Use panel removal tool to pry and push down on the factory cover grip. (FIGURE B)

4. Remove shifter knob retention pin by pushing both sides of the clip forward and then remove the shifter knob. (FIGURE C)