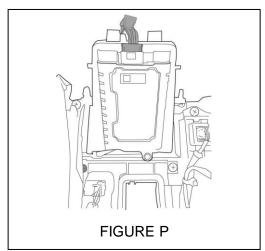

# **WIRELESS CHARGER INSTALLATION, continue**

11. Plug harness into wireless charging assembly. (FIGURE P)

12. Place shorter piece of foam tape in the highlighted area. (FIGURE Q)

 Place upper console back in car, lining up forward tabs with receiver holes. (FIGURE R)