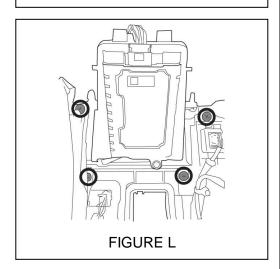

FIGURE J

4. Remove the front upper pocket with Philips head screw driver by removing the 3 screws. (FIGURE K)

FIGURE K

 Install wireless charger assembly. Reinsert the 3 screws into upper pocket. Screw torque = 3.7 ± 0.8 N·m (32.75 ± 7 in·lb). (FIGURE L)