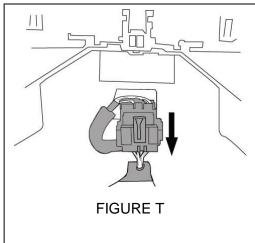

# WIRELESS CHARGER INSTALLATION, continue

- 14. Plug in wireless charging T harness to Rear Accessory Power connector.
- 15. Place longer piece of foam tape around connector. (FIGURE S)

16. Plug in Console power connection. (FIGURE T)