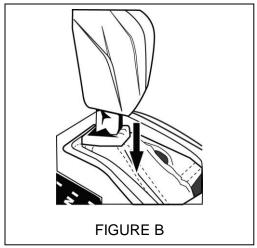

NOTE: DO NOT PROCEED TO THE NEXT STEP FOR ONE (1) MINUTE TO ALLOW TIME FOR THE ACCESORY POWER SUPPLY TO DISCHARGE.

3. Use panel removal tool to pry and push down on the factory cover grip. (FIGURE B)

4. Remove shifter knob retention pin by pushing both sides of the clip forward and then remove the shifter knob. (FIGURE C)