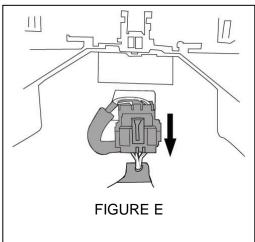

# **VEHICLE PREPARATION, continued**

- 5. Open Console Box Lid.
- 6. Pull up on console cover behind cup holders. (FIGURE D)

7. Disconnect console power connection. (FIGURE E)

- 8. Lift towards rearward to remove console cover and place upside down on protected bench top. (FIGURE F)
- 9. Remove console pocket rubber insert and discard.