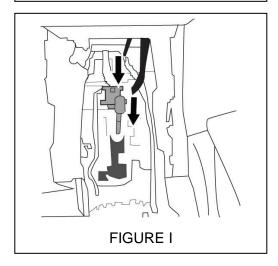

# **VEHICLE PREPARATION, continued**

10. Remove lower console pocket from dash by pulling rearward and discard. (FIGURE G)

11. Disconnect Rear Accessory Power connector. (FIGURE H)

12. Depress shift interlock switch and shift transmission into lowest position. (FIGURE I)