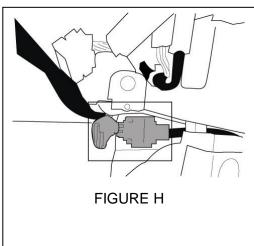

# **VEHICLE PREPARATION, continued**

10. Remove lower console pocket from dash by pulling rearward and discard. (FIGURE G)

11. Disconnect Rear Accessory Power connector. (FIGURE H)

12. Depress shift interlock switch and shift transmission into lowest position. (FIGURE I)