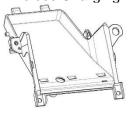

#### **WIRELESS CHARGER INSTALLATION**

- Remove 4 Philips head screws holding the front shift cover to console cover. Save screws for reuse.
  - Note: Remove lower left screw last, unclip left side trim to gain access.
  - Disconnect harness.
- 2. Remove shift cover.
- 3. Disconnect harness. (FIGURE J)

FIGURE J

4. Remove the front upper pocket with Philips head screw driver by removing the 3 screws. (FIGURE K)

FIGURE K

 Install wireless charger assembly. Reinsert the 3 screws into upper pocket. Screw torque = 3.7 ± 0.8 N·m (32.75 ± 7 in·lb). (FIGURE L)