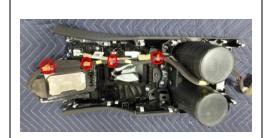

#### **VEHICLE PARTS RE-INSTALLATION**

 Lower rear of console cover and push forward slightly. Evenly press down on console cover to lock in mounting clips. (FIGURE U)

2. Place small screw driver down service port and engage shift interlock switch, shift transmission into park. (FIGURE V)

- 3. Reinstall shift boot.
- 4. Reinstall shift knob and retention clip.
- 5. Reconnect shift boot to knob.
- 6. Place rubber liner into wireless charging pocket and secure. (FIGURE W)
- 7. Insert wireless charging information card.
- 8. Reconnect battery. Torque = 7.4 N·m (66 in·lb).