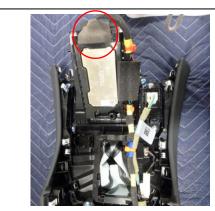

# **WIRELESS CHARGER INSTALLATION, continue**

11. Plug harness into wireless charging assembly. (FIGURE P)

12. Place shorter piece of foam tape in the highlighted area. (FIGURE Q)

 Place upper console back in car, lining up forward tabs with receiver holes. (FIGURE R)