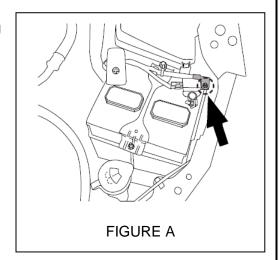

#### **VEHICLE PREPARATION**

- 1. Place vehicle in ACC mode, engage Parking brake, turn vehicle OFF.
- Disconnect the negative battery terminal using a 10mm socket/ratchet. (FIGURE A) NOTE: If equipped, disconnect eyelet cable only.